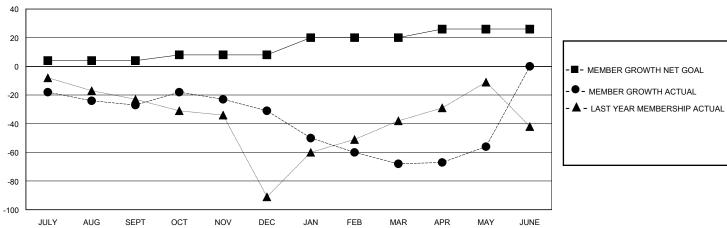

## MONTHLY MEMBERSHIP PROGRESS REPORT

District 60 B

Results as of: 5/31/2024

| GMT: | LOCATION JAMAICA | GMT CA |
|------|------------------|--------|
|      |                  |        |

| Clubs                 |               |           |               | Members               |                        |                         |                                                    |  |
|-----------------------|---------------|-----------|---------------|-----------------------|------------------------|-------------------------|----------------------------------------------------|--|
| RESULTS FOR 2023-2024 |               |           |               | RESULTS FOR 2023-2024 |                        |                         |                                                    |  |
| QUARTER               | NEW CLUB GOAL | NEW CLUBS | DROPPED CLUBS | QUARTER MEME          | BER GROWTH NET<br>GOAL | MEMBER GROWTH<br>ACTUAL | DROPPED<br>MEMBERS ACTUAL<br>(including transfers) |  |
| JULY/AUG/SEPT         | 0             | 0         | 0             | JULY/AUG/SEPT         | 4                      | 29                      | 46                                                 |  |
| OCT/NOV/DEC           | 0             | 0         | 0             | OCT/NOV/DEC           | 4                      | 29                      | 33                                                 |  |
| JAN/FEB/MAR           | 0             | 0         | 1             | JAN/FEB/MAR           | 12                     | 31                      | 47                                                 |  |
| APR/MAY/JUNE          | 1             | 0         | 0             | APR/MAY/JUNE          | 6                      | 40                      | 28                                                 |  |

## GOALS AND ACTUAL MEMBERS CUMULATIVE

| DROPPED CLUBS: 1 |     | 28 CLUBS OF 58 ADDED 1 OR MORE<br>NEW MEMBERS | GENDER DISTRIBUTION                |                |    |
|------------------|-----|-----------------------------------------------|------------------------------------|----------------|----|
|                  |     | NEW MEMBER (0                                 | MALE                               | 766 (38.15%)   |    |
|                  |     |                                               | FEMALE                             | 1,242 (61.85%) |    |
| DROPPED MEMBERS  |     |                                               |                                    |                |    |
| DECEASED         | 32  | CLICK HERE FOR CUMULATIVE MEMBERSHIP DATA     | TOTAL FAMILY UNIT MEMBERS          |                | 76 |
| CLUB CANCELLED   | 15  |                                               | FAMILY MEMBERS PAYING HALF<br>DUES |                | 44 |
| OTHER            | 106 |                                               |                                    |                | 41 |
| TOTAL            | 153 |                                               |                                    |                |    |